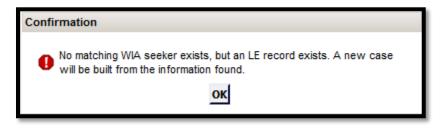

The following pop-up box will display notifying you that a new WIOA case will be built from the information that exists on the LE side

A new WIOA case is built using Ms. Gardner's SSN that is stored on the LE side. The SSN field will be greyed out until she is enrolled.